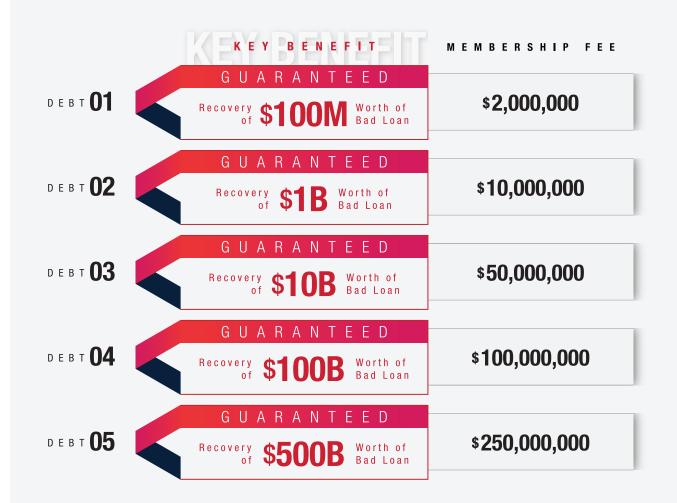

#### BANKS & FINANCIAL INSTITUTIONS - DEBT RECOVERY Program

WTE helps banks and financial institutions to recover the full book value of bad loans and distressed assets by purchasing the assets at their original wholesale costs instead of liquidation value.