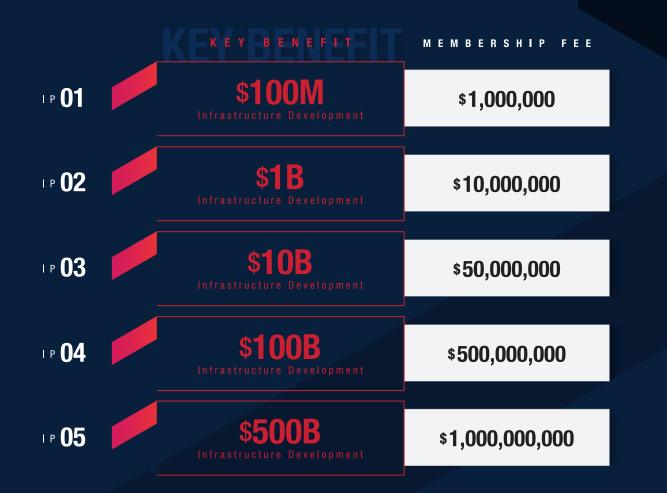

# **INFRASTRUCTURE** Program

WTE provides trade credit for infrastructure development of a nation to facilitate its economic growth, productive investment, and job creation through public-private partnerships. The types of infrastructure development projects we finance include roads, highways, bridges, airports, water supply resources, pipelines, telecommunications, transportation, electric systems, oil rigs/refineries, and agricultural, educational and healthcare facilities.