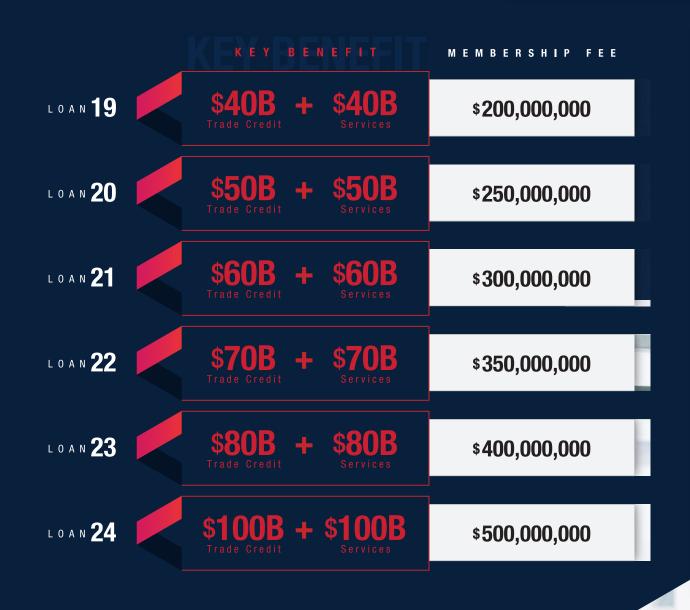

### **LOAN** Membership

With the Loan membership, you are guaranteed to get any amount of interest-free trade credit financing without any restrictions whatsoever: no credit check, no collateral, no loan fees, no interest, no cash repayment. WTE will assist you in making the sales revenue required to offset your debt. > LEVEL BELOW 100 MILLION

> LEVEL ABOVE 100 MILLION

### LOAN Membership

v TF MEMBERSHIP s e R V I C E FEE LOAN Membership > LEVEL ABOVE 1 BILLION