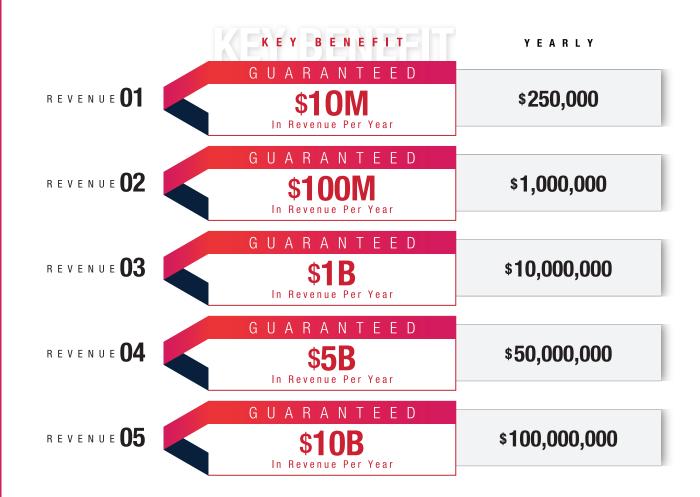

#### **REVENUE PROTECTION Program**

The Revenue Protection Program is designed to help you achieve your 12-month income goal within 24 hours without selling any products or services and also cover the cost of your ongoing business and personal expenses up to the amount in your account. For example, a multinational energy corporation used the Exchange to forecast and generated \$2.85 billion within 24 hours.