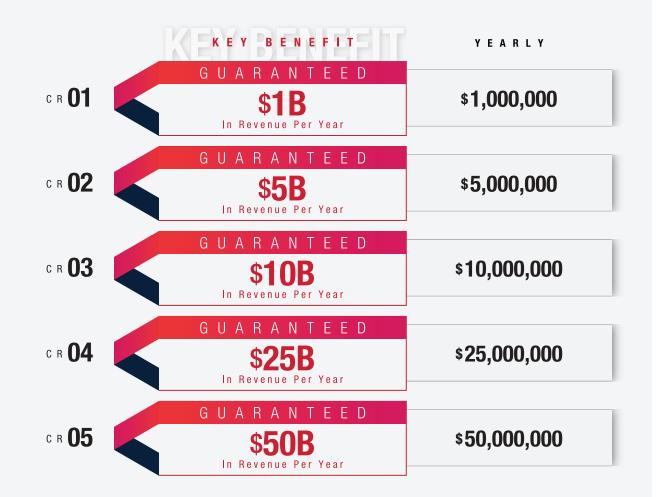

# OIL & GAS REVENUE Program

The 'Oil and Gas Revenue Program' is designed to help you achieve your 12-month income goal within 24 hours without selling any oil and gas products or services and also cover the cost of your ongoing business expenses up to the amount in your account. For example, a multinational energy corporation used the Exchange to forecast and generated \$2.85 billion within 24 hours.