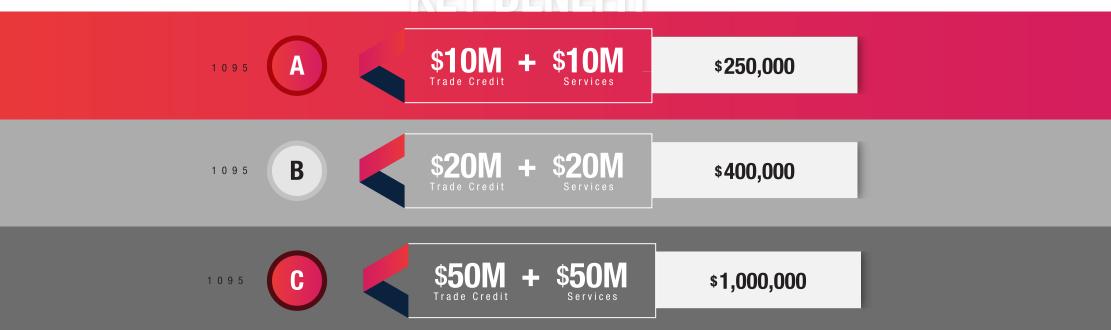

### **NET 1095** Membership

The Net 1095 is a trade credit financing option that enables you to buy assets, products, and supplies from other companies without paying cash upfront, paying the supplier after 1,095 days. WTE will pay sellers now on your behalf. WTE will help you offset your debt after 1,095 days.