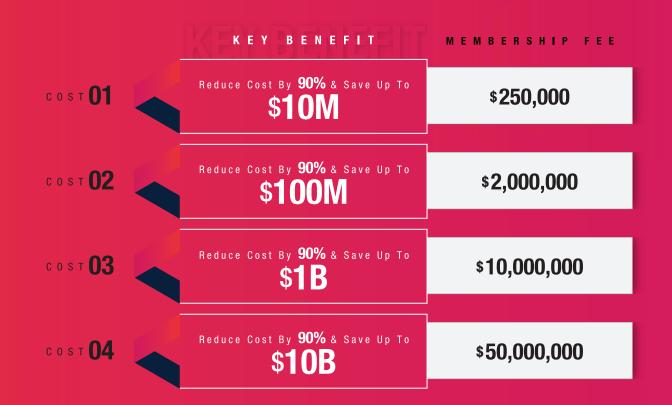

### **COST-REDUCTION** Membership

WTE will finance your expenditures at zero cost and offset 90% of your expenses. WTE will reduce your operating cost by 90% without trimming business operations. WTE will reduce your production costs by 90% without cutting production.

WTE will reduce labor costs by 90% without reducing staff, salaries, or benefits. Your results are 100% guaranteed because WTE does the work for you! Whether your EXISTING COSTS are up to \$100 million, \$100 billion, or more, it does not matter.