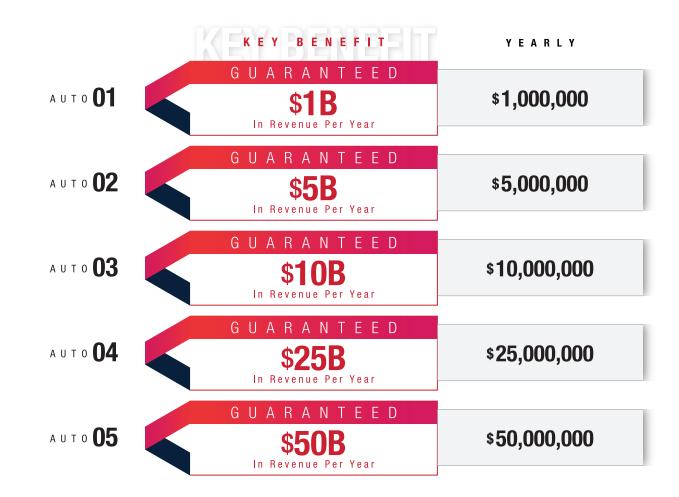

### AUTOMOTIVE REVENUE Program

The 'Automotive Revenue Program' is designed to help you achieve your 12-month income goal within 24 hours without selling any products or services and also cover the cost of your ongoing business expenses up to the amount in your account. For example, a multinational energy corporation used the Exchange to forecast and generated \$2.85 billion within 24 hours.