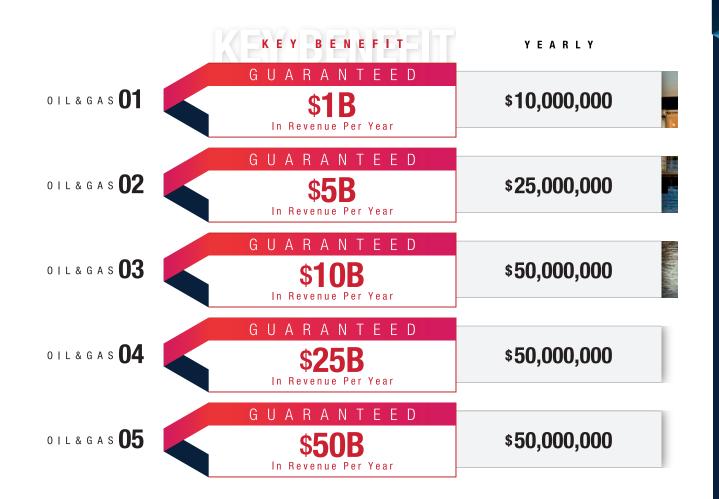

# OIL & GAS REVENUE Program

The 'Oil and Gas Revenue Program' is designed to help you achieve your 12-month income goal within 24 hours without selling any oil and gas products or services and also cover the cost of your ongoing business expenses up to the amount in your account. For example, a multinational energy corporation used the Exchange to forecast and generated \$2.85 billion within 24 hours.