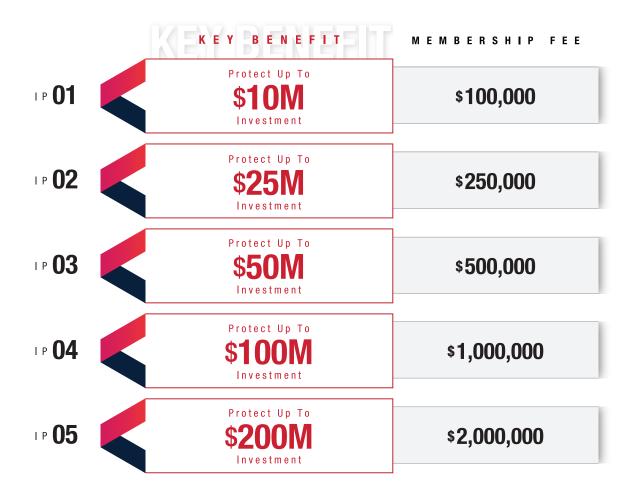

e Credit Default Swap is a financial instrument that protects businesses against the risk of default by buyers and financial losses from nonpayment of goods or services by their buyers. For example, if your customer fails to pay you for goods or services delivered on credit terms, then WTE safeguards your business by paying you 100% of the debt owed by your customers.













#### **INVESTMENT PROTECTION** Program

Trade Credit Default Swap is a financial instrument that protects businesses against the risk of default by buyers and financial losses from nonpayment of goods or services by their buyers. For example, if your customer fails to pay you for goods or services delivered on credit terms, then WTE safeguards your business by paying you 100% of the debt owed by your customers.









#### 

### WHO WE ARE

World Trade Exchange (WTE) is a leading global provider of trade credit finance, corporate trade, asset recovery, trade management, excess capacity exchange, consulting, financial advisory, risk advisory, credit and debt exchange, countertrade brokerage, and related services.

World Trade Exchange (WTE) provides people, corporations, governments, and institutions with a broad range of services and products that they need to help achieve their financial goals at every stage of their lives.





#### world trade exchange

WHAT WE DO

Through our eight service lines — corporate trade, asset recovery, trade credit finance, trade management, excess capacity exchange, business consulting, credit and debt exchange, countertrade brokerage— we help our clients solve t