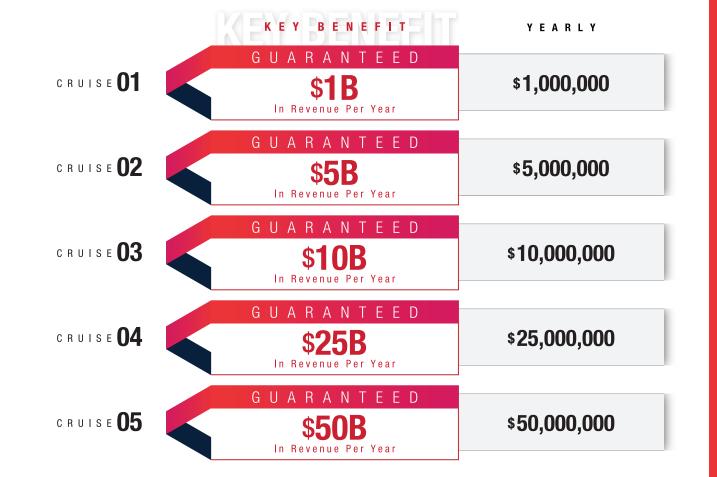

#### **CRUISE SHIP REVENUE** Program

The 'Cruise Ship Revenue Program' is designed to help you achieve your 12-month income goal within 24 hours without selling any products or services and also cover the cost of your ongoing business expenses up to the amount in your account. For example, a multinational energy corporation used the Exchange to forecast and generated \$2.85 billion within 24 hours.