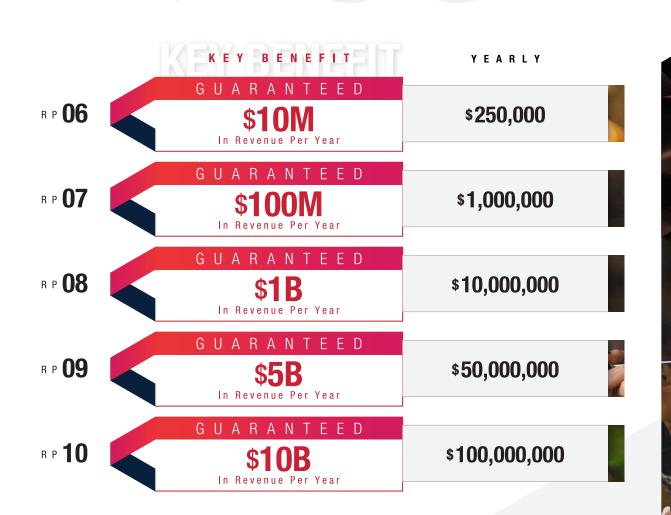

#### **REVENUE PROTECTION Program**

The Revenue Protection Program is designed to help you achieve your 12-month income goal within 24 hours without selling any products or services and also cover the cost of your ongoing business and personal expenses up to the amount in your account. For example, a multinational energy corporation used the Exchange to forecast and generated \$2.85 billion within 24 hours.