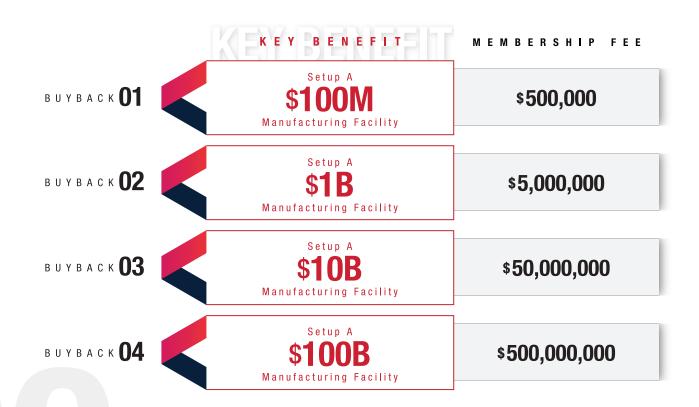

### MANUFACTURING FACILITY Setup

WTE will provide zero-interest credit to help you acquire an entire manufacturing plant, machinery, equipment, and technology at no upfront cost to you based on a buyback agreement. Under the buyback agreement, WTE supplies the manufacturing plant, machinery, equipment or technology and agrees to accept goods produced with that plant, or equipment as payment.