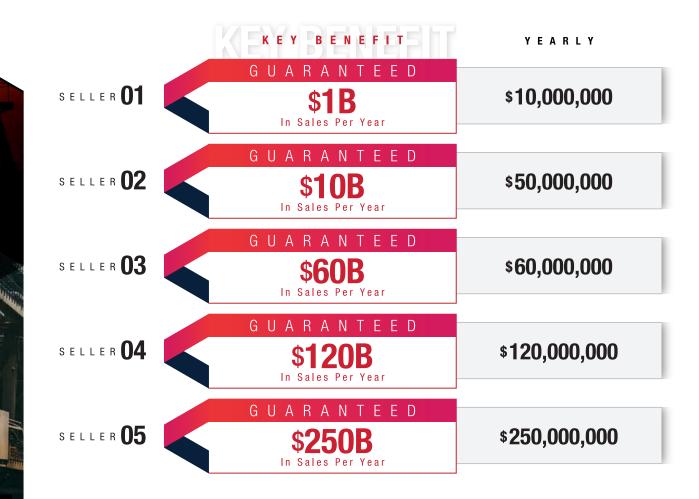

# SELLER Membership

TF MEMBER SERVICE F

If you want WTE to sell off your businesses, products, and services at the full asking price in 24 hours, select this membership category. WTE will help you to sell off all your assets, businesses, and product inventory within 24 hours at full value. Whether your stock is worth \$10M, \$100M, \$100B, or more, it doesn't matter.

**\$10M \$100M \$1B \$10B** in Sales in in Sales in in Sales in in Sales in **24 HOURS 24 HOURS** 24 HOURS 24 HOURS G U A R A N T E E D G U A R A N T E E D G U A R A N T E E D MEMBERSHIP FEE MEMBERSHIP FEE MEMBERSHIP FEE MEMBERSHIP FEE \$2,000,000 \$250,000 \$10,000,000 \$50,000,000 2 3 4