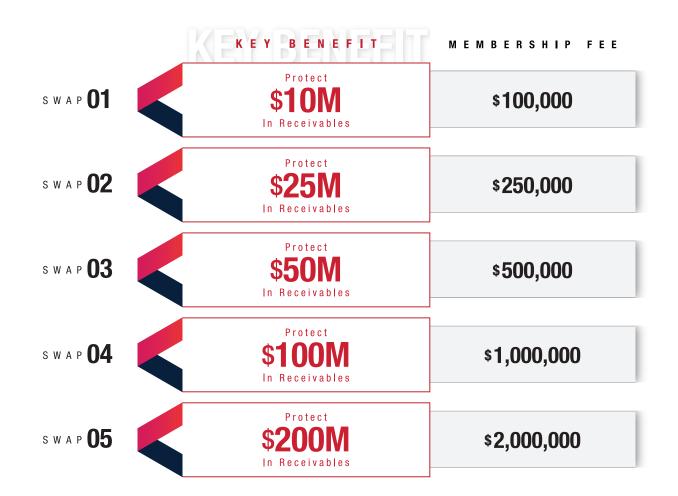

#### TRADE CREDIT DEFAULT Swap

Trade Credit Default Swap is a financial instrument that protects businesses against the risk of default by buyers and financial losses from nonpayment of goods or services by their buyers. For example, if your customer fails to pay you for goods or services delivered on credit terms, then WTE safeguards your business by paying you 100% of the debt owed by your customers.

#### **INVESTMENT PROTECTION** Program

Trade Credit Default Swap is a financial instrument that protects businesses against the risk of default by buyers and financial losses from nonpayment of goods or services by their buyers. For example, if your customer fails to pay you for goods or services delivered on credit terms, then WTE safeguards your business by paying you 100% of the debt owed by your customers.