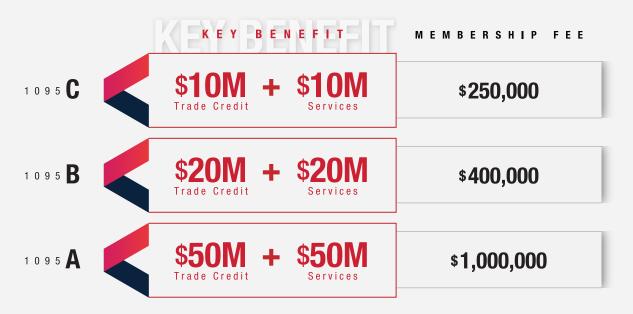

### **NET 1095** Membership

The Net 1095 is a trade credit financing option that enables you to buy assets, products, and supplies from other companies without paying cash upfront, paying the supplier after 1,095 days. WTE will pay sellers now on your behalf. WTE will help you offset your debt after 1,095 days.