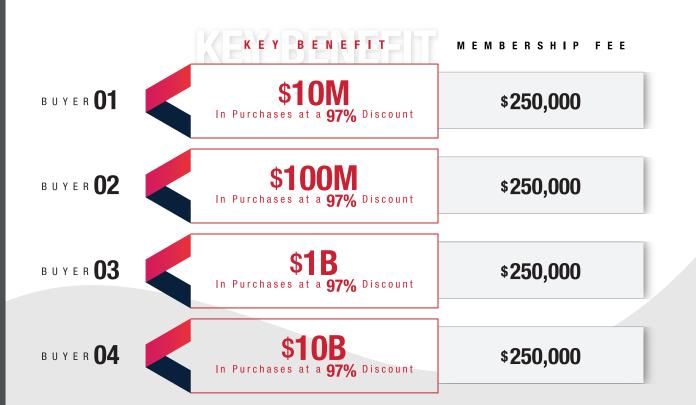

### **BUYER** Membership

The WTE Buyer membership offers you the opportunity to make all your purchases and investments at a 97% discount. You can buy any assets, products, or services in any city, state, or country at a 97% discount as a⊠ ÄúBuyer member⊠Äù of the WTE.