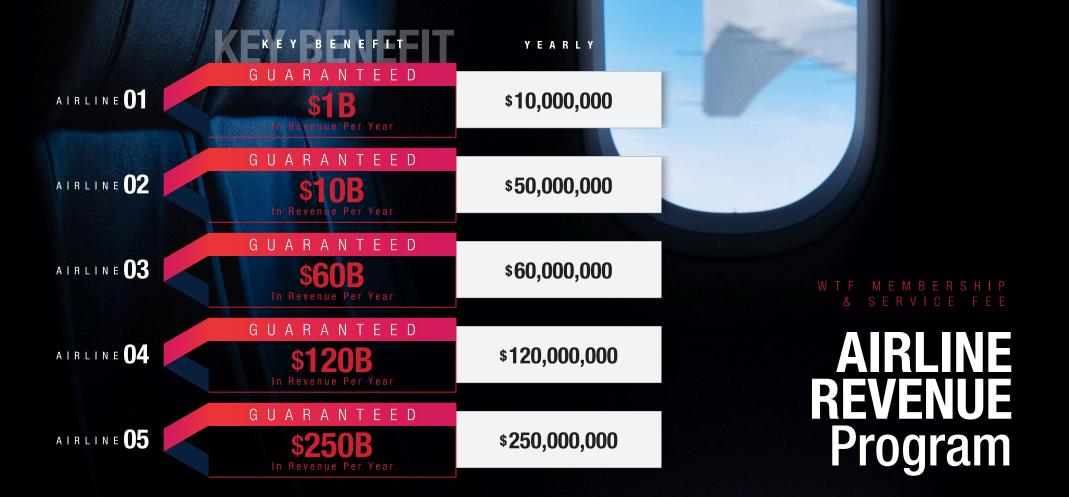

w t f membership & service fee OIL & GAS SELLER Membership The 'Airline Revenue Program' is designed to help you achieve your 12-month income goal within 24 hours without selling any airline products or services and also cover the cost of your ongoing business expenses up to the amount in your account. For example, a multinational energy corporation used the Exchange to forecast and generated \$2.85 billion within 24 hours.