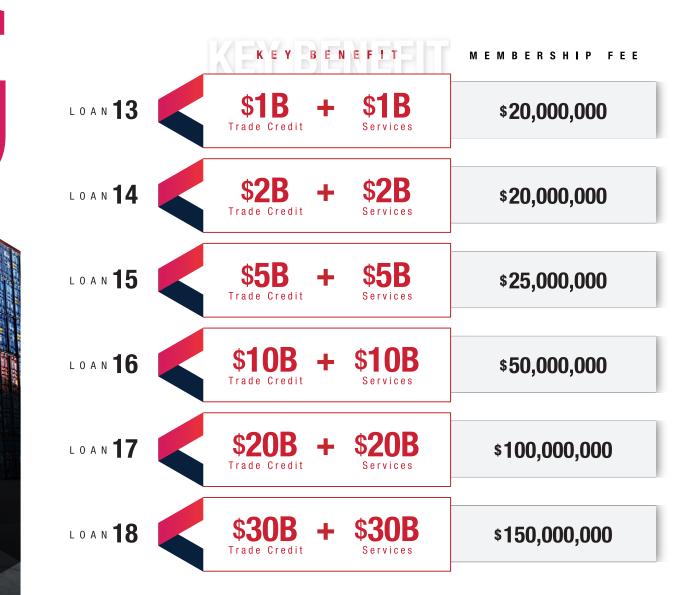

### LOAN Membership

v TF MEMBERSHIP s e R V I C E FEE LOAN Membership > LEVEL ABOVE 1 BILLION