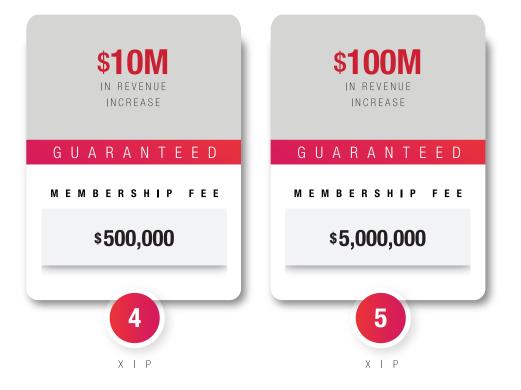

### **100X REVENUE** Program

The Revenue Protection Program is designed to help you achieve your 12-month income goal within 24 hours without selling any products or services and also cover

the cost of your ongoing business and personal expenses up to the amount in your account. For example, a multinational energy corporation used the Exchange to forecast and generated \$2.85 billion within 24 hours. If you want WTE to sell off your products at the full asking price in 24 hours, select this membership category. WTE will help you to sell off all your assets and product inventory within 24 hours at full value. Whether your stock is worth \$10M, \$100M, \$100B, or more, it doesn't matter.