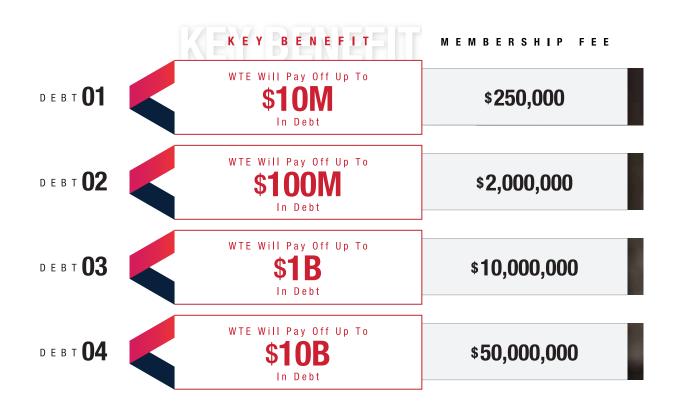

### **DEBT CLEARANCE** Membership

WTE will practically help you to pay off any amount of debt you owe any individual, financial institution, or organization without you having to spend cash. WTE will practically assume all of your liabilities and financial obligations and make you 100% debt-free. No work, no effort, no time, and no cash outlay is required on your part to pay off all your debts.

Whether the amount of debt is \$1M, \$100M, \$10B, or more, it doesn't matter. World Trade Exchange settles debts on your behalf.