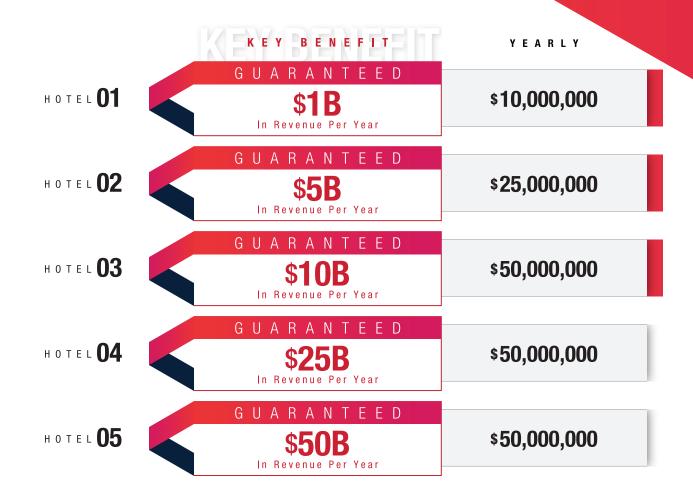

### HOTEL REVENUE Membership

The 'Hotel Revenue Program' is designedto help you achieve your 12-monthincome goal within 24 hours withoutselling any hotel products or services andalso cover the cost of your ongoing businessexpenses up to the amount in your account. Forexample, a multinational energy corporation usedthe Exchange to forecast and generated \$2.85billion within 24 hours.