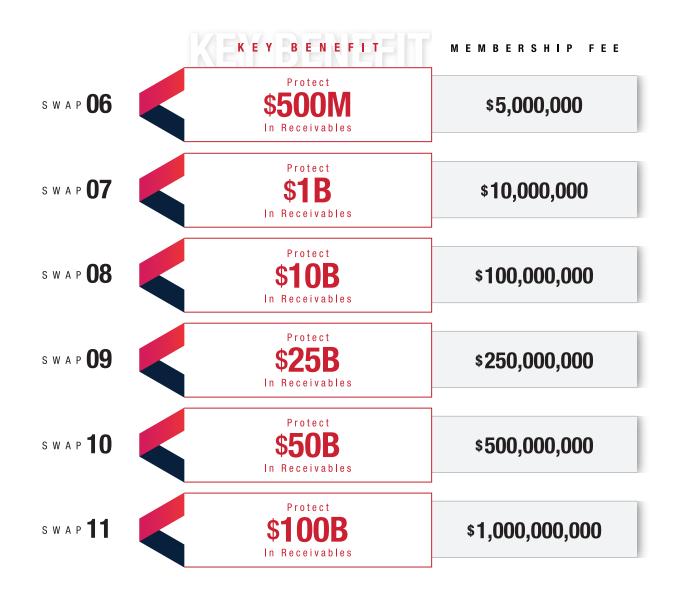

#### TRADE CREDIT DEFAULT Swap

Trade Credit Default Swap is a financial instrument that protects businesses against the risk of default by buyers and financial losses from nonpayment of goods or services by their buyers. For example, if your customer fails to pay you for goods or services delivered on credit terms, then WTE safeguards your business by paying you 100% of the debt owed by your customers.

#### **INVESTMENT PROTECTION** Program

Trade Credit Default Swap is a financial instrument that protects businesses against the risk of default by buyers and financial losses from nonpayment of goods or services by their buyers. For example, if your customer fails to pay you for goods or services delivered on credit terms, then WTE safeguards your business by paying you 100% of the debt owed by your customers.