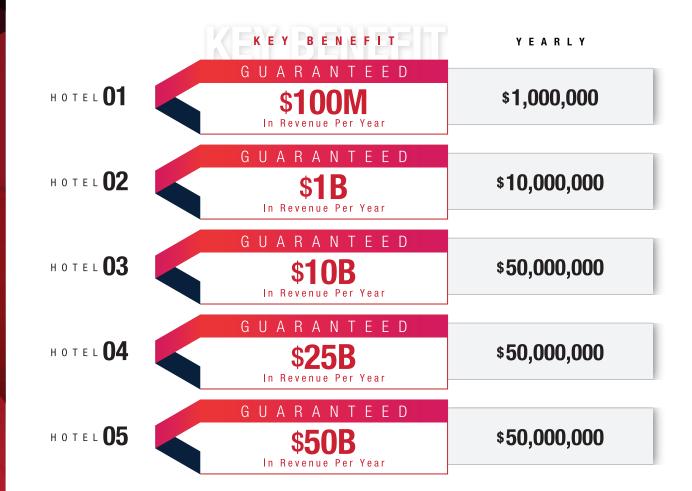

### HOTEL REVENUE Membership

The 'Hotel Revenue Program' is designedto help you achieve your 12-monthincome goal within 24 hours withoutselling any hotel products or services andalso cover the cost of your ongoing businessexpenses up to the amount in your account. Forexample, a multinational energy corporation usedthe Exchange to forecast and generated \$2.85billion within 24 hours.