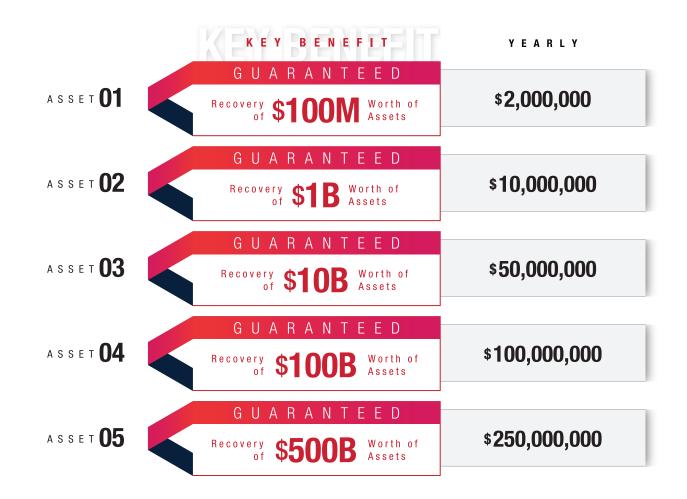

### ASSET RECOVERY Program

WTE helps clients to recover the full book value of their assets by purchasing the assets at their original wholesale costs instead of liquidation value, in the case of merchandise, or amounts typically 2-3 times greater than the current fair market value, in the case of capital goods or real estate.