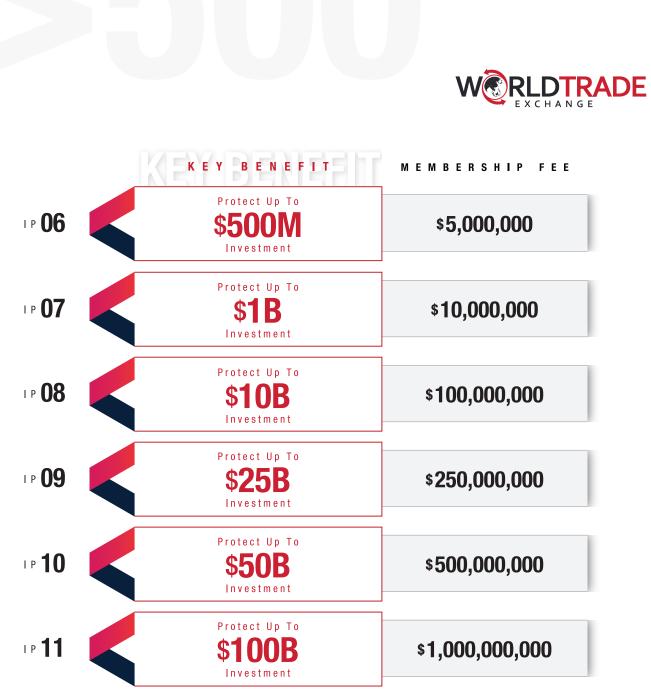

edit Default Swap is a financial instrument that protects businesses against the risk of default by buyers and financial losses from nonpayment of goods or services by their buyers. For example, if your customer fails to pay you for goods or services delivered on credit terms, then WTE safeguards your business by paying you 100% of the debt owed by your customers.













#### **INVESTMENT PROTECTION** Program

Trade Credit Default Swap is a financial instrument that protects businesses against the risk of default by buyers and financial losses from nonpayment of goods or services by their buyers. For example, if your customer fails to pay you for goods or services delivered on credit terms, then WTE safeguards your business by paying you 100% of the debt owed by your customers.









#### 

### WHO WE ARE

World Trade Exchange (WTE) is a leading global provider of trade credit finance, corporate trade, asset recovery, trade management, excess capacity exchange, consulting, financial advisory, risk advisory, credit and debt exchange, countertrade brokerage, and related services.

World Trade Exchange (WTE) provides people, corporations, governments, and institutions with a broad range of services and products that they need to help achieve their financial goals at every stage of their lives.





#### world trade exchange

WHAT WE DO

Through our eight service lines — corporate trade, asset recovery, trade credit finance, trade management, excess capacity exchange, business consulting, credit and debt exchange, countertrade brokerage— we help our clients solve their